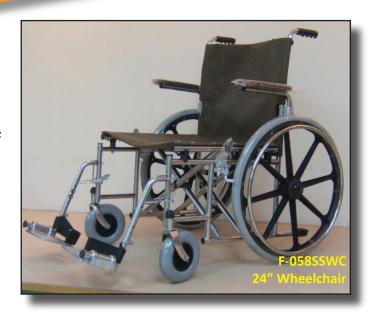

## **Stainless Steel Aquatic Wheelchairs**

Our stainless steel aquatic chairs are ideal for use in swimming pools with ramps or beach entry. Constructed of durable and corrosion resistant stainless steel, these chairs will provide you with years of trouble free use.

## Features:

- Durable stainless steel construction
- Solid rubber tires and mag-style wheels
- Independent action parking brakes
- Removable and folding footrests
- Mildew and fungus resistant mesh seat materials
- Five year manufacturers warranty on frames and parts
- Two year manufacturers warranty on upholstery

F-053SSWC - 16" wide seat wheelchair - 350 lb weight capacity F-052SSWC - 18" wide seat wheelchair - 350 lb weight capacity

F-051SSWC - 20" wide seat wheelchair - 350 lb weight capacity F-058SSWC - 24" wide seat wheelchair - 550 lb weight capacity