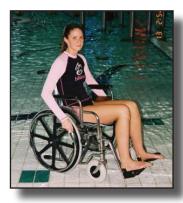

## **Stainless Steel Aquatic Wheelchairs**

Our stainless steel aquatic chairs are ideal for use in swimming pools with ramps or beach entry. Constructed of durable and corrosion resistant stainless steel, these chairs will provide you with years of trouble free use.

Upholstery is mildew resistant and is suitable for daily use in harsh pool environments.