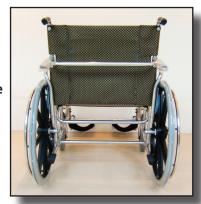

F-057SSWC - 22" wide seat wheelchair (non-collapsible) - 600 lb weight capacity

F-057SSWC 22" Non-Collapsible Wheelchair (back view)

**PROUDLY SOLD BY:**